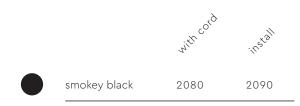

Type Wall lamp
Environment Indoor

Material Aluminum & steel

Cord length Beads with cord | 2600 mm

Beads install | 10 mm

Weight 1,3 kg

Voltage 220–240 V Watt 13 Watt IP 20

Lightsource Integrated LED source

Lumen 1350

Kelvin Dim to warm ( 2100K to 3000K )

CRI 90

Dimmable Beads with cord | secundair dimmable

on fixture

Beads install | phase cut dimmable

Packaging