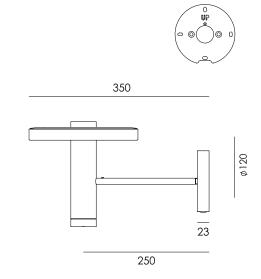

Type Wall lamp
Environment Indoor

Material Aluminum & steel

Cord length Beads with cord | 2600 mm

Beads install | 10 mm

Weight 1,3 kg

Voltage 220–240 V Watt 13 Watt IP 20

Lightsource Integrated LED source

Lumen 1350

## Installation

- 1. With cord: including switch and a plug.
- 2. Install: With terminal block to install directly on a junction box.

vo3-22 tonone.com