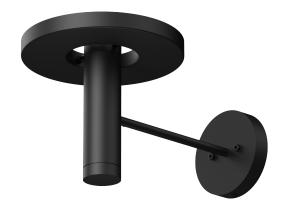

## BEADS wall 35 uplight

Design by Anton de Groof, 2018

The Tonone Beads collection is designed to fit in every environment. The modest look of the armature, shines when it comes to functionality. With its 360° dimmable Led range, Beads is a solution for every situation. The lightweight Beads lamp is made of black powder-coated aluminium and the fixture is made of black powder-coated steel. Beads is equipped with a high-quality integrated LED light source. The Beads Wall 35 is dimmable on the fixture.