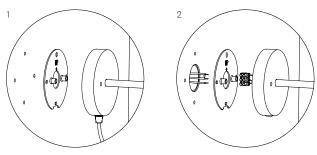

## Installation

- 1. With cord: including switch and a plug.
- 2. Install: With terminal block to install directly on a junction box.

vo3-22 tonone.com