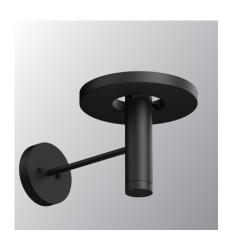

## BEADS wall 35 uplight

Design by Anton de Groof, 2018

The Tonone Beads collection is designed to fit in every environment. The modest look of the armature, shines when it comes to functionality. With its 360° dimmable Led range, Beads is a solution for every situation. The lightweight Beads lamp is made of black powder-coated aluminium and the fixture is made of black powder-coated steel. Beads is equipped with a high-quality integrated LED light source. The Beads Wall 35 is dimmable on the fixture.