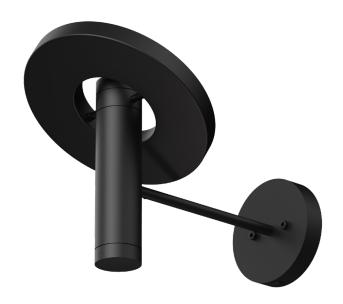

## BEADS wall 35 uplight

Design by Anton de Groof, 2018

The Tonone Beads collection is designed to fit in every environment. The modest look of the armature, shines when it comes to functionality. With its 360° dimmable Led range, Beads is a solution for every situation. The lightweight Beads lamp is made of black powder-coated aluminium and the fixture is made of black powder-coated steel. Beads is equipped with a high-quality integrated LED light source. The Beads Wall 35 is dimmable on the fixture.