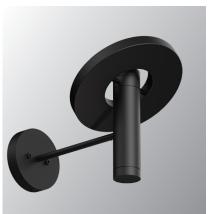

## BEADS wall 35 uplight

Design by Anton de Groof, 2018

The Tonone Beads collection is designed to fit in every environment. The modest look of the armature, shines when it comes to functionality. With its 360° dimmable Led range, Beads is a solution for every situation. The lightweight Beads lamp is made of black powder-coated aluminium and the fixture is made of black powder-coated steel. Beads is equipped with a high-quality integrated LED light source. The Beads Wall 35 is dimmable on the fixture.